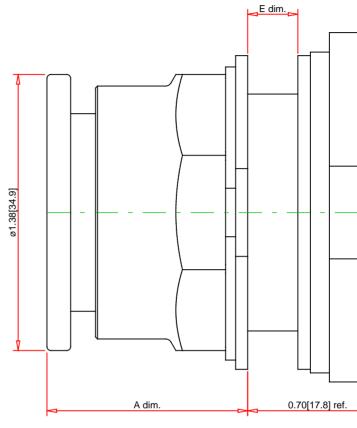

| Panel Thickness | Number |  |  |
|-----------------|--------|--|--|
| E dim.          | of     |  |  |
| inches (mm)     | Gasket |  |  |
| 1/16 (1.6)      | 4      |  |  |
| 1/8 (3.2)       | 3      |  |  |
| 3/16 (4.8)      | 2      |  |  |
| 1/4 (6.4)       | 1      |  |  |

| A dim. inches (mm)  |                     |                     |  |  |  |
|---------------------|---------------------|---------------------|--|--|--|
| Depressed<br>(Stop) | Midway<br>(Neutral) | Extended<br>(Start) |  |  |  |
| 1 (25.4)            | -                   | 1 5/16 (49.2)       |  |  |  |